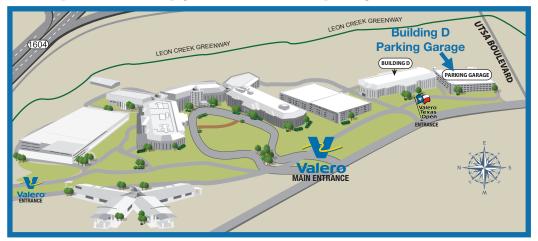

## **Security**

Security personnel will help guide you to the event parking and to your event destination.

## **Guests:**

Please park in Valero's D BUILDING Parking Garage, located inside the first gate nearest to UTSA Boulevard, on Valero Way. Security & Signage will direct you to proper parking areas.