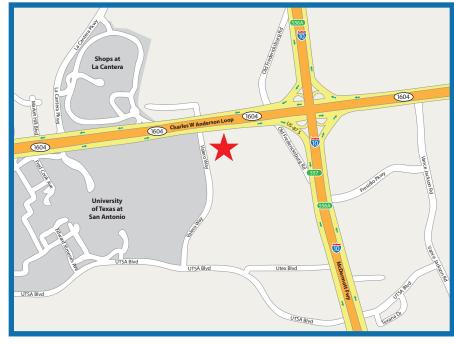

## Location

Valero Energy Corporation is conveniently located at I-10 and 1604 in Northwest San Antonio, next to the UTSA Campus.

# **Driving Directions**

#### From Downtown:

Take I-10 West and exit UTSA Blvd. Turn left at the light, go through the next light, and continue down UTSA Blvd. for approximately one mile. Turn right at the second light, Valero Way. Turn right at the 2<sup>nd</sup> gate entrance.

## Heading West on 1604:

(from Hwy 281 or I-35)

Pass the I-10 interchange, exit La Cantera Parkway and take the turnaround at the light. Valero Way is the next street on your right. Enter the 2<sup>nd</sup> gate on your left.

#### Heading East on 1604:

#### (from Hwy 151 or Bandera Rd.)

Exit La Cantera Parkway and go through two lights. Valero Way is the next street on your right. Enter the 2nd gate on your left.